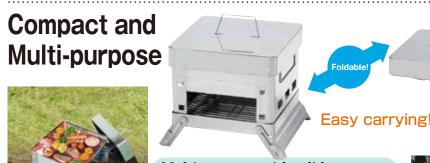

machi, Sanjo-shi, Niigata, 955-0852, Japan E-mail:niigata@greenlife-web.co.jp URL:http://www.greenlife-web.co.jp

**GREEN** LIFE

**BARBECUE STOVE** SICHIRIN



# BBQSTOVE

# You can use it as BBQ grill and smoker!

Easy carrying and you can use on the table.



**Oval BBQ Grill for table top** 

Size/W37×D37×28.5cm(Including legs and handle)

OVC-34

Weight/2.1gMaterial/Steel

•4pcs/carton

Made in China

Carton size/W57.5×D38×H38cm

Carton weight/13.2kgGridiron for exchange/BQA-34

●EAN/4971715 366926

You can use it as a smoker by closing a cover of vent hole.









#### OVC-34C **Oval BBQ Grill** with caster



- Material/Steel
- ●4pcs/carton

Withcarrying

0

- Carton size/W66×D42.5×H38.5cm
- Carton weight/13.6kg •Gridiron for exchange/BQA-34
- ●Made in China ●EAN/ 4971715 366933



.







- ●Size/W48×D33×H41.5cm
- (including handle)
- •Weight/4.0kg Material/Main body, leg:stainless
- 2pcs/carton
- ●For exchange/C-30
- Carton size/W36×D36×H20.5cm
- Carton weight/9.0kg ●EAN/4971715 36671



# BARBECUESTOVE

# LIFT BBQ STOVE

Made in Japan
 EAN/4971715 366322

You can move up a gridiron and griddle easily by lifting handle. Easy to add charcoal. 69.5cm Info CB-650ST2(BL) LIFT BBQ STOVE with Griddle CB-650ST2TN(BL) Easy to add charcoal! LIFT BBQ STOVE Size/W70×D50.5×H34/69.5cm(including hadles) Weight/6.5kg
 Upper main body size/W65×D33cm
 Material/Main body:Steel(Baking finish)
 Carton size/W67.5×D39.5×H19.5cm Size/W70×D50.5×H34/69.5cm(including hadles) You can add Weight/5.3kg Oupper main body size/W65×D33cm Material/Main body:Steel(Baking finish) Carton size/W67.5