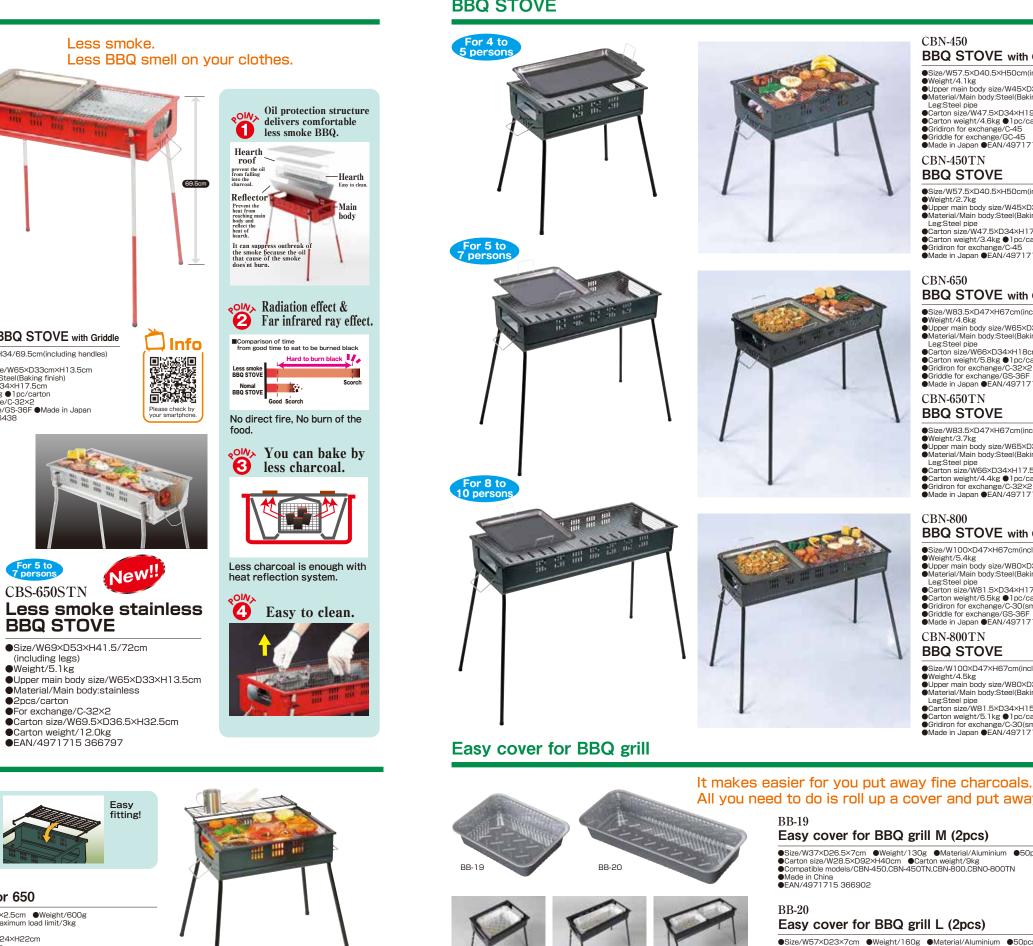

#### CBN-450 BBQ STOVE with Griddle

#### Size/W57.5×D40.5×H50cm(including legs)

- Size/W5 / SX40.5XH50Cmt(including le Weight/4.1kg Upper main body size/W45×D33cm Material/Main body:Steel(Baking finish) Leg:Steel pipe Carton size/W47.5×D34×H19.5cm Carton weight/4.6kg pc/carton Criding for exphase (C 45

- ●Gridiron for exchange/C-45 ●Griddle for exchange/GC-45 ●Made in Japan ●EAN/4971715 365806

#### CBN-650 BBQ STOVE with Griddle

Size/W83.5×D47×H67cm(including legs) Weight/4.6kg Wdight/4.0Kg
 Upper main body size/W65×D33cm
 Material/Main body:Steel(Baking finish)
 Leg/Steel pipe

- ●Material/Main body:Steel(Baking finish) Leg:Steel pipe Carton size/W66×D34×H18cm Carton weight/5.5kg 1oc/carton Gridion for exchange/C-32×2 Griddle for exchange/GS-36F ●Made in Japan ●EAN/4971715 365813

#### CBN-800 **BBQ STOVE** with Griddle

- Size/W100×D47×H67cm(including legs)
- Weight/5.4kg
   Working legs
   Weight/5.4kg
   Weight/5.4kg
   Waterial/Main body:Steel(Baking finish)

- Material/Main body:Steet(takking minsh) Leg:Steel pipe Carton size/W81.5xD34×H17.5cm Carton weight/6.5kg =) pc/carton Griditon for exchange/C-30(small), C-50(large) Griddle for exchange/GS-36F Made in Japan @EAN/4971715 365820
- CBN-800TN

# All you need to do is roll up a cover and put away. New!

# Easy cover for BBQ grill M (2pcs)

Size/W37×D26.5×7cm Weight/130g Material/Aluminium 050pcs/carton Carton size/W28.5×D92×H40cm 0Carton weight/9kg Compatible models/CBN-450,CBN-450TN,CBN-800,CBN0-800TN

#### Easy cover for BBQ grill L (2pcs)

 Size/W57×D23×7cm 
 Weight/160g 
 Material/Aluminium 

 50pcs/carton
 Carton size/W25×D92×H60cm 
 Carton weight/11.4kg
 Compatible models/CBN-650,CBN-650TN,CB-650ST2,CB-650ST2TN,GSB-600STTN Made in China
 EAN/4971715 366919