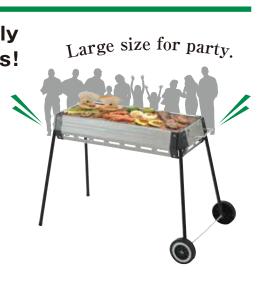

# TableSichirin

**Compact Table Sichirin** 



# Lift Table Sichirin



BEQISTOVE

# **Tough G series**

Sichirin



# COMPACT BBQ STOVE





# **STAINLESS COOKING STOVE**



Subject to be changed for improvement

 Branch office Tokyo,Osaka,Fukuoka

#### **Barbecue Stove**





SB-430Y **Compact BBQ STOVE** Size/W45×D25.4×H24.5cm Size/W45XU25.4XH24.5cm
 Weight/1.3kg
 Material/Main body:Steel(Baking finish)
 Gridiron,Leg:Steel(Plating finish)
 Carton size/W46XD46XH26cm
 Carton weight/12kg
 Carton size/W46XD46XH26cm 6pcs/carton
Made in China
EAN/4971715 366490

SCS-60 STAINLESS COOKING STOVE

●Size/Φ37×H135.5cm Weight/5.4kg
Material/Main body:Stainless Upper lid. Chimney joint:Ulster steel plate Carton size/W38×D38×H56.5cm ●Carton weight/6.6kg ●1pc/carton Made in Japan ●EAN/4971715 241582



Head office 3-7-58, Minamiyokkamachi, Sanjo-shi, Niigata, 955-0852, Japan E-mail:niigata@greenlife-web.co.jp URL:http://www.greenlife-web.co.jp

**GREEN** LIFE

**BARBECUE STOVE** SICHIRIN



# BBQSTOVE

# You can use it as BBQ grill and smoker!

Easy carrying and you can u