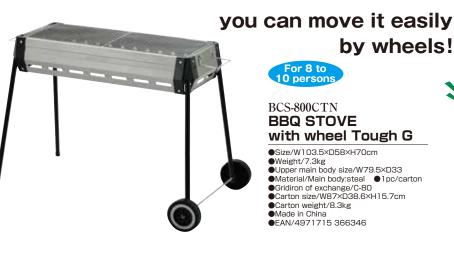

# TableSichirin

**Compact Table Sichirin** 



# Lift Table Sichirin



BEQISTOVE

# **Tough G series**

Sichirin



# COMPACT BBQ STOVE





# **STAINLESS COOKING STOVE**



Subject to be changed for improvement

 Branch office Tokyo,Osaka,Fukuoka

#### **Barbecue Stove**





SB-430Y **Compact BBQ STOVE** Size/W45×D25.4×H24.5cm Size/W45XU25.4XH24.5cm
 Weight/1.3kg
 Material/Main body:Steel(Baking finish)
 Gridiron,Leg:Steel(Plating finish)
 Carton size/W46XD46XH26cm
 Carton weight/12kg
 Carton size/W46XD46XH26cm 6pcs/carton
Made in China
EAN/4971715 366490

SCS-60 STAINLESS COOKING STOVE

●Size/Φ37×H135.5cm Weight/5.4kg
Material/Main body:Stainless Upper lid. Chimney joint:Ulster steel plate Carton size/W38×D38×H56.5cm ●Carton weight/6.6kg ●1pc/carton Made in Japan ●EAN/4971715 241582



Head office 3-7-58, Minamiyokkamachi, Sanjo-shi, Niigata, 955-0852, Japan E-mail:niigata@greenlife-web.co.jp URL:h