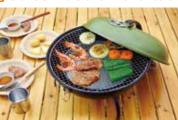

.

- ●Size/W48×D33×H41.5cm
- (including handle)
- •Weight/4.0kg Material/Main body, leg:stainless
- 2pcs/carton
- ●For exchange/C-30
- Carton size/W36×D36×H20.5cm
- Carton weight/9.0kg ●EAN/4971715 36671