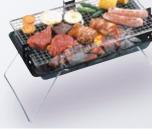

#### **Barbecue Stove**

SB-430Y **Compact BBQ STOVE** Size/W45×D25.4×H24.5cm Size/W45XU25.4XH24.5cm
 Weight/1.3kg
 Material/Main body:Steel(Baking finish)
 Gridiron,Leg:Steel(Plating finish)
 Carton size/W46XD46XH26cm
 Carton weight/12kg
 Carton size/W46XD46XH26cm 6pcs/carton
Made in China
EAN/4971715 366490