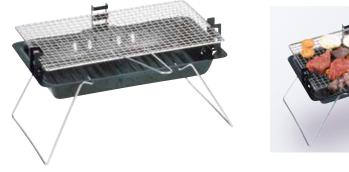

# TableSichirin

**Compact Table Sichirin** 



# Lift Table Sichirin



BEQISTOVE

# **Tough G series**

Sichirin



# COMPACT BBQ STOVE





# **STAINLESS COOKING STOVE**



Subject to be changed for improvement

 Branch office Tokyo,Osaka,Fukuoka

#### **Barbecue Stove**





SB-430Y **Compact BBQ STOVE** Size/W45×D25.4×H24.5cm Size/W45XU25.4XH24.5cm
 Weight/1.3kg
 Material/Main body:Steel(Baking finish)
 Gridiron,Leg:Steel(Plating finish)
 Carton size/W46XD46XH26cm
 Carton weight/12kg
 Carton size/W46XD46XH26cm 6pcs/carton
Made in China
EAN/4971715 366490

SCS-60 STAINLESS COOKING STOVE

●Size/Φ37×H135.5cm Weight/5.4kg
Material/Main body:Stainless Upper lid. Chimney joint:Ulster steel plate Carton size/W38×D38×H56.5cm ●Carton weight/6.6kg ●1pc/carton Made in Japan ●EAN/4971715 241582



Head office 3-7-58, Minamiyokkamachi, Sanjo-shi, Niigata, 955-0852, Japan E-mail:niigata@greenlife-web.co.jp URL:http://www.greenlife-web