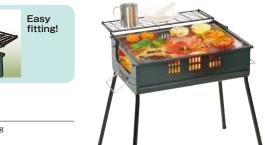

#### **Barbecue Stove**

SB-430Y **Compact BBQ STOVE** Size/W45×D25.4×H24.5cm Size/W45XU25.4XH24.5cm
 Weight/1.3kg
 Material/Main body:Steel(Baking finish)
 Gridiron,Leg:Steel(Plating finish)
 Carton size/W46XD46XH26cm
 Carton weight/12kg
 Carton size/W46XD46XH26cm 6pcs/carton
Made in China
EAN/4971715 366490