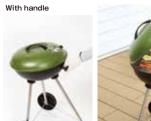

#### CBN-450 BBQ STOVE with Griddle

#### Size/W57.5×D40.5×H50cm(including legs)

- Size/W5 / SX40.5XH50Cmt(including le Weight/4.1kg Upper main body size/W45×D33cm Material/Main body:Steel(Baking finish) Leg:Steel pipe Carton size/W47.5×D34×H19.5cm Carton weight/4.6kg pc/carton Criding for exphase (C 45

- ●Gridiron for exchange/C-45 ●Griddle for exchange/GC-45 ●Made in Japan ●EAN/4971715 365806