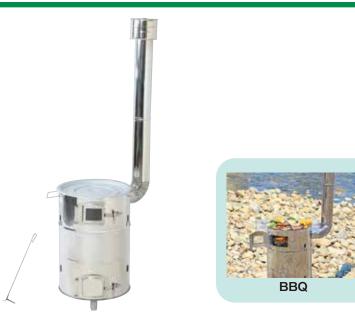

SCS-60 STAINLESS COOKING STOVE

●Size/Φ37×H135.5cm Weight/5.4kg
Material/Main body:Stainless Upper lid. Chimney joint:Ulster steel plate Carton size/W38×D38×H56.5cm ●Carton weight/6.6kg ●1pc/carton Made in Japan ●EAN/4971715 241582