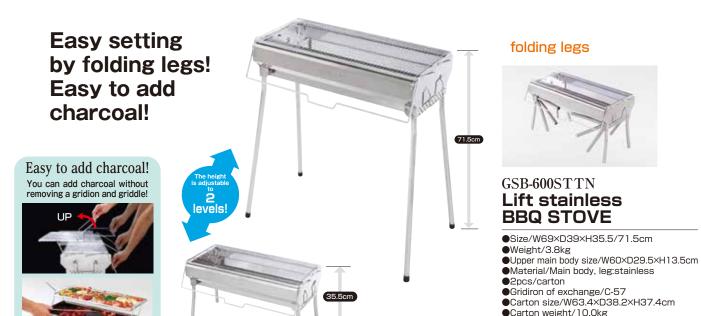

# LIFT BBQ STOVE

Made in Japan
 EAN/4971715 366322

You can move up a gridiron and griddle easily by lifting handle. Easy to add charcoal. 69.5cm Info CB-650ST2(BL) LIFT BBQ STOVE with Griddle CB-650ST2TN(BL) Easy to add charcoal! LIFT BBQ STOVE Size/W70×D50.5×H34/69.5cm(including hadles) Weight/6.5kg
 Upper main body size/W65×D33cm
 Material/Main body:Steel(Baking finish)
 Carton size/W67.5×D39.5×H19.5cm Size/W70×D50.5×H34/69.5cm(including hadles) You can add Weight/5.3kg Oupper main body size/W65×D33cm Material/Main body:Steel(Baking finish) Carton size/W67.5×D39.5×H19cm Ocarton weight/5.7kg 1pc/carton Gridiron for exchange/C-32×2 Made in Jacon •Weight/5.3kg charcoal without Carton weight/6.9kg 1 pc/carton Gridiron for exchange/C-32×2 Griddle for exchange/GS-36F removing a gridiron and

griddle

Made in China ●EAN/4971715 366551

Made in Japan
 EAN/4971715 366513