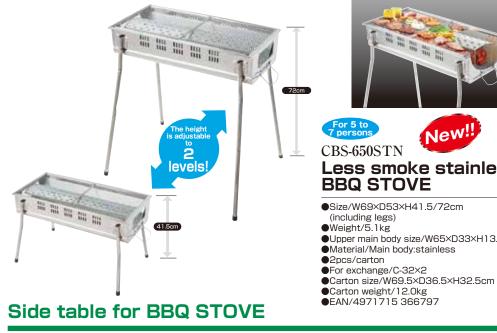

### LESS SMOKE BBQ STOVE

# Cut 90% smoke off !

CB-650STN **CB-650S** 

#### Less smoke BBQ STOVE

Size/W83.5×D47×H34/69.5cm(including handles) Size/w83.3×D47×H34/54.5cm(including handle Weight/5.1kg Upper main body size/W65×D33cm×H13.5cm Material/Main body:Steel(Baking finish) Carton size/W67×D34×H16.5cm Carton weight/6kg ●1pc/carton Oridiron for exchange/C-32×2 ●Made in Japan ●CAN/4971715 366445

### Less smoke BBQ STOVE with Griddle Size/W83.5×D47×H34/69.5cm(including handles)

●Size/W83.5×D47×H34/69.5cm(including handle Weight/6.3kg Upper main body size/W65×D33cm×H13.5cm Material/Main body:Steel(Baking finish) Carton size/W67×D43×H17.5cm Carton weight/7.2kg ●1pc/carton Gridion for exchange/C-32×2 Griddle for exchange/C-32×2 Griddle for exchange/C-32×2