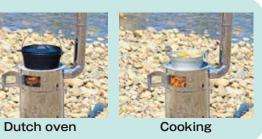

SCS-60 STAINLESS COOKING STOVE

●Size/Φ37×H135.5cm Weight/5.4kg
Material/Main body:Stainless Upper lid. Chimney joint:Ulster steel plate Carton size/W38×D38×H56.5cm ●Carton weight/6.6kg ●1pc/carton Made in Japan ●EAN/4971715 241582