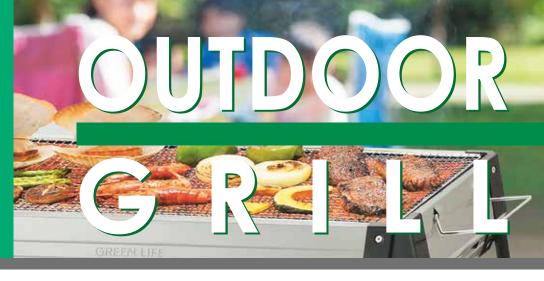

#### **Barbecue Stove**

SB-430Y **Compact BBQ STOVE** Size/W45×D25.4×H24.5cm Size/W45XU25.4XH24.5cm
 Weight/1.3kg
 Material/Main body:Steel(Baking finish)
 Gridiron,Leg:Steel(Plating finish)
 Carton size/W46XD46XH26cm
 Carton weight/12kg
 Carton size/W46XD46XH26cm 6pcs/carton
Made in China
EAN/4971715 366490