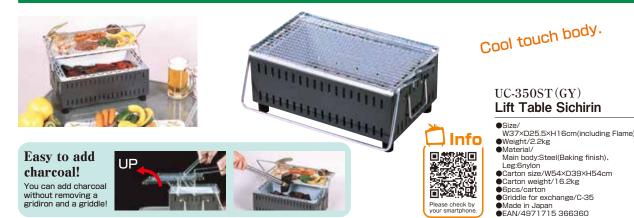

# TableSichirin

**Compact Table Sichirin** 



# Lift Table Sichirin



BEQISTOVE

# **Tough G series**

Sichirin



# COMPACT BBQ STOVE





# **STAINLESS COOKING STOVE**



Subject to be changed for improvement

 Branch office Tokyo,Osaka,Fukuoka

#### **Barbecue Stove**





SB-430Y **Compact BBQ STOVE** Size/W45×D25.4×H24.5cm Size/W45XU25.4XH24.5cm
 Weight/1.3kg
 Material/Main body:Steel(Baking finish)
 Gridiron,Leg:Steel(Plating finish)
 Carton size/W46XD46XH26cm
 Carton weight/12kg
 Carton size/W46XD46XH26cm 6pcs/carton
Made in China
EAN/4971715 366490

SCS-60 STAINLESS COOKING STOVE

●Size/Φ37×H135.5cm Weight/5.4kg
Material/Main body:Stainless Upper lid. Chimney joint:Ulster steel plate Carton size/W38×D38×H56.5cm ●Carton weight/6.6kg ●1pc/carton Made in Japan ●EAN/4971715 241582



Head office 3-7-58, Minamiyokkamachi, Sanjo-shi, Niigata, 955-0852, J