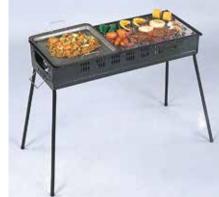

#### CBN-450 BBQ STOVE with Griddle

#### Size/W57.5×D40.5×H50cm(including legs)

- Size/W5 / SX40.5XH50Cmt(including le Weight/4.1kg Upper main body size/W45×D33cm Material/Main body:Steel(Baking finish) Leg:Steel pipe Carton size/W47.5×D34×H19.5cm Carton weight/4.6kg pc/carton Criding for exphase (C 45

- ●Gridiron for exchange/C-45 ●Griddle for exchange/GC-45 ●Made in Japan ●EAN/4971715 365806