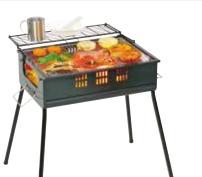

#### **Barbecue Stove**

SB-430Y **Compact BBQ STOVE** Size/W45×D25.4×H24.5cm Size/W45XU25.4XH24.5cm
 Weight/1.3kg
 Material/Main body:Steel(Baking finish)
 Gridiron,Leg:Steel(Plating finish)
 Carton size/W46XD46XH26cm
 Carton weight/12kg
 Carton size/W46XD46XH26cm 6pcs/carton
Made in China
EAN/4971715 366490